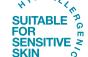

### WITH MOISTURE

FOR NORMAL SKIN

Infused with Sea Oak Complex. Sea Oak has the ability to hold 10X its weight in water. Our formula is designed to deliver deep, **lasting hydration** to your skin.

### OIL-FREE FOR COMBINATION SKIN

moisture boost

Formulated with Camellia Tea Leaf.
Formula helps to reduce excess oil and deliver a **shine-free complexion**.

#### Moisture Boost NORMAL is for:

- All skin types: dry, normal and oily
- All-day hydration

#### Moisture Boost OIL-FREE is for:

- Combination or oil-prone skin
- A more balanced complexion

clear emergency

2. Daily Astringent 8.4 fl. oz.

\$4.99

3. Deep Treatment Mask 2.5 fl. oz.

\$5.49

24