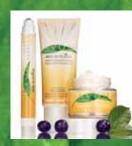

#### What is Avon Elements Skin Revitalize?

Moisturizing formula with Aronia Berry Complex. Designed to deliver the look of more radiant, even-toned skin.

#### The Skin Revitalize Customer wants:

- More even skin tone.
- Silky smooth skin.
- The look of dark circles diminished and reduced puffiness under eyes.

#### How to use:

- Apply Day and Night products to a cleansed, dry face.
- Use with any Avon Elements Cleanser.
- Use Eye Roller for 5 to 10 seconds under each eye.

### Avon Elements skin revitalize

A. Instant Radiance Lotion **Broad Spectrum SPF 20** 

Improves tone, texture and clarity. 1.7 fl. oz.

\$10.99

#### **B. Night Radiance** Cream

Renews the look of skin overnight. 1.7 oz. net wt. \$10.99

C. 2-in-1 **Brightening Eye Roller** Visibly brightens the under-eye area and reduces puffiness.

.4 fl. oz.

\$12.99