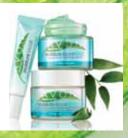

### QUENCH THIRSTY SKIN

### WITH MOISTURE

FOR NORMAL SKIN

Infused with Sea Oak Complex. Sea Oak has the ability to hold 10X its weight in water. Our formula is designed to deliver deep, **lasting hydration** to your skin.

### OIL-FREE FOR COMBINATION SKIN

moisture boost

Formulated with Camellia Tea Leaf.
Formula helps to reduce excess oil and deliver a **shine-free complexion**.

#### Moisture Boost NORMAL is for:

- All skin types: dry, normal and oily
- All-day hydration

#### Moisture Boost OIL-FREE is for:

- Combination or oil-prone skin
- A more balanced complexion

clear emergency

2. Daily Astringent 8.4 fl. oz.

\$4.99

3. Deep Treatment Mask 2.5 fl. oz.

\$5.49

24