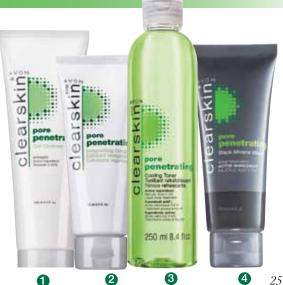

#### pore penetrating TREATS EXCESS OIL,

**ENLARGED PORES** 

1. Gel Cleanser 4.2 fl. oz.

\$6.49

2. Invigorating Scrub 2.5 fl. oz.

\$6.49

3. Cooling Toner 8.4 fl. oz.

\$5.49

4. Black Mineral Mask

Changes from black to white when pores are purified. 2.5 fl. oz. \$6.99

†The Gel Cleanser and Invigorating Scrub are designed for cleansing and are not anti-acne.