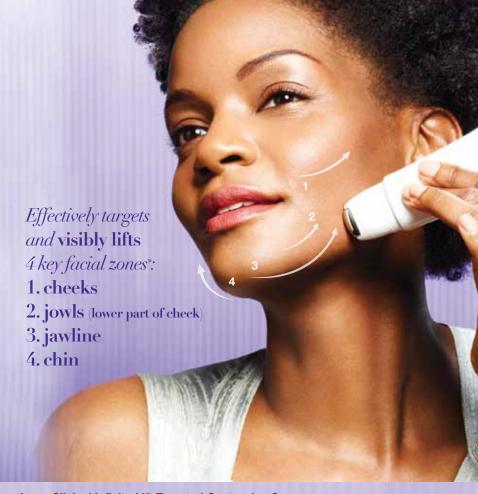

### ANEW CLINICAL Infinite Lift Targeted Contouring Serum

How to use:

Apply after any ANEW cleanser (A.M. and P.M.). Using the massaging roller applicator, apply the product along the 4 key facial zones in an upward motion. Pat gently with fingertips.

#### Recommended usage:

Use twice daily as needed. Suggest following with Platinum Day and Night creams and Clinical Eye Lift Pro.

inspired by the latest face-contouring and lifting technologies

#### Who is Infinite Lift for?

People starting to experience sagging skin, who want innovative lifting solutions with fast-acting results.

#### What does Infinite Lift do?

Visibly firms, tightens, defines and contours, delivering a multidimensional lifted look.