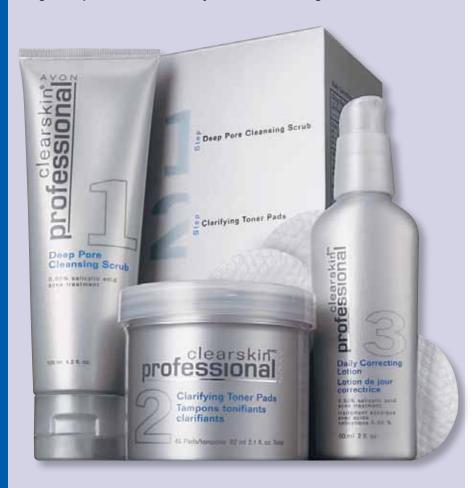

#### clearskin® professional

#### **FULL-SIZE KIT INCLUDES:**

**ACNE TREATMENT SYSTEM** \$32 the kit

**Deep Pore Cleansing Scrub** 4.2 fl. oz.

Clarifying **Toner Pads** 45 pads.

**Daily Correcting** Lotion 2 fl. oz.

#### **AVAILABLE INDIVIDUALLY**

Deep Pore **Cleansing Scrub** 4.2 fl. oz. **\$12** 

Acne Mark Treatment 1.7 fl. oz. **\$12** 

**Daily Correcting** Lotion 2 fl. oz. \$16

"Clearskin® Professional is a simple, effective and affordable solution for anyone struggling with acne."

#### **AVAILABLE IN A MINI KIT**

Includes convenient 7-day trial sizes: Deep Pore Cleansing Scrub 1.3 fl. oz. Clarifying **Toner Pads** 14 pads. **Daily Correcting** Lotion .5 fl. oz.

professional

GOES ON AS A LIQUID-PEELS OFF AS A DRY STRIP!