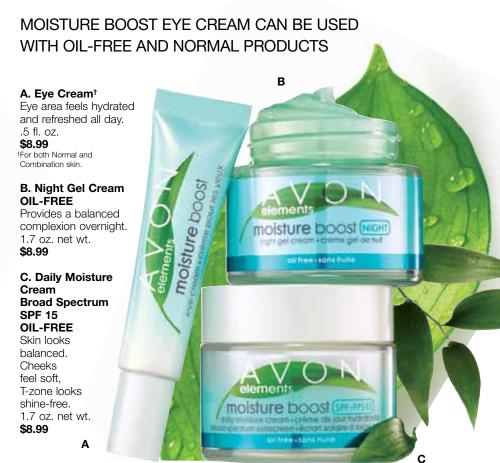

### MOISTURE BOOST

for lasting hydration

#### **MOISTURE BOOST**

#### OIL-FREE

for a moisturized feel and shine-free complexion

### WITH MOISTURE

FOR NORMAL SKIN

Infused with Sea Oak Complex. Sea Oak has the ability to hold 10X its weight in water. Our formula is designed to deliver deep, **lasting hydration** to your skin.

### OIL-FREE FOR COMBINATION SKIN

moisture boost

Formulated with Camellia Tea Leaf.
Formula helps to reduce excess oil and deliver a **shine-free complexion**.

#### Moisture Boost NORMAL is for:

- All skin types: dry, normal and oily
- All-day hydration

#### Moisture Boost OIL-FREE is for:

- Combination or oil-prone skin
- A more balanced complexion

clear emergency

2. Daily Astringent 8.4 fl. oz.

\$4.99

3. Deep Treatment Mask 2.5 fl. oz.

\$5.49

24