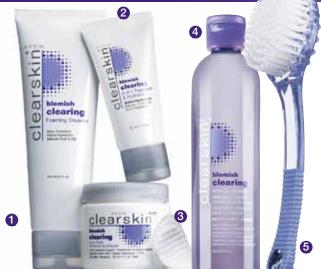

### blemish clearing

start-to-finish anti-acne routines

#### FOR MILD/OCCASIONAL **BLEMISHES**

1. Foaming Cleanser 4.2 fl. oz. **\$5.49** 

2. 2-in-1 **Treatment & Hydrator** 

1 fl. oz. **\$5.99** 

3. Acne Pads 30 pads. **\$4.49** 

4. Acne Body Wash 8.4 fl. oz. **\$7.99** 

5. Back Scrub Brush 10" L. **\$7.99** 