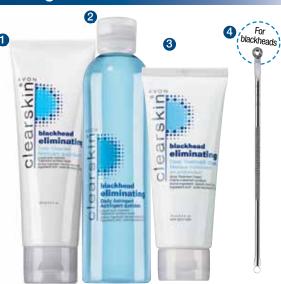

#### blackhead eliminating

emergene

#### **TARGETS BLACKHEADS**

1. Daily Cleanser 4.2 fl. oz. \$5.49

4. Dual-Ended **Blackhead Remover** 5" L.

\$5.00

.5 fl. oz.

\$6.99

2. Intensive 2.5 fl. oz.

\$6.49

3. Intensive **Treatment** Pack of 10. \$9.99