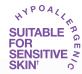

#### What is Avon Elements Youth Restoring?

Moisturizing formula with Amethyst Mineral Complex. Designed to visibly soften fine lines and restore the look of healthier, younger skin.

#### The Youth Restoring Customer wants:

- The appearance of fine lines and wrinkles reduced.
- Younger-looking skin.
- The look of wrinkles diminished around the eyes.

#### How to use:

- Apply Day and Night products to a cleansed, dry face.
- Use with any Avon Elements Cleanser.
- Glide Eye Roller under each eye.
- Gently pat Line Filler onto targeted wrinkles until fully absorbed.

### Avon Elements youth restoring

COOLING CERAMIC ROLLER BALL smoothes the look of fine wrinkles!

#### A. Anti-Wrinkle Eye Roller

See the youthful spark to eyes restored. .5 fl. oz.

\$11.99

#### B. Anti-Wrinkle **Night Cream**

Reduces the lines and wrinkles. 1.7 oz. net wt. \$11.99

C. Anti-Wrinkle **Moisture Cream Broad Spectrum SPF 20** appearance of fine Fine lines appear faded, skin looks healthier.

#### D. Youth Restoring Line Filler

Targets frown lines, crow's-feet, smile lines. Easy precision applicator, .135 fl. oz. \$12.99