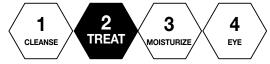

1 CLEANSE

Use a cleanser to thoroughly remove dirt, oil and makeup.

2 TREAT

Use a treatment to target specific anti-aging concerns.

3 MOISTURIZE Use a moisturizer for essential hydration. Day: Important for SPF protection and moisturization. Night: Skin goes through a regeneration process at night.

### STEP 2 TREAT