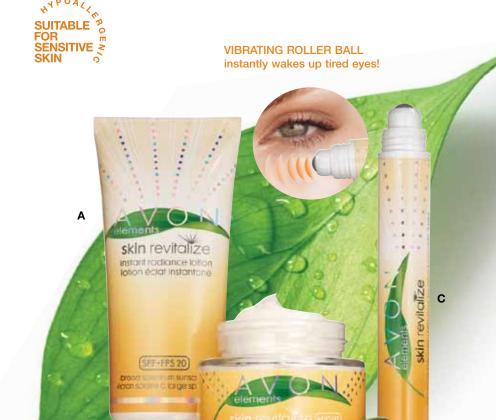

### Avon Elements skin revitalize

A. Instant Radiance Lotion **Broad Spectrum SPF 20** 

Improves tone, texture and clarity. 1.7 fl. oz.

\$10.99

#### **B. Night Radiance** Cream

Renews the look of skin overnight. 1.7 oz. net wt. \$10.99

C. 2-in-1 **Brightening Eye Roller** Visibly brightens the under-eye area and reduces puffiness.

.4 fl. oz.

\$12.99