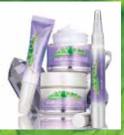

#### What is Avon Elements Youth Restoring?

Moisturizing formula with Amethyst Mineral Complex. Designed to visibly soften fine lines and restore the look of healthier, younger skin.

#### The Youth Restoring Customer wants:

- The appearance of fine lines and wrinkles reduced.
- Younger-looking skin.
- The look of wrinkles diminished around the eyes.

#### How to use:

- Apply Day and Night products to a cleansed, dry face.
- Use with any Avon Elements Cleanser.
- Glide Eye Roller under each eye.
- Gently pat Line Filler onto targeted wrinkles until fully absorbed.

### Avon Elements youth restoring

COOLING CERAMIC ROLLER BALL smoothes the look of fine wrinkles!

#### A. Anti-Wrinkle Eye Roller

See the youthful spark to eyes restored. .5 fl. oz.

\$11.99

#### B. Anti-Wrinkle **Night Cream**

Reduces the lines and wrinkles. 1.7 oz. net wt. \$11.99

C. Anti-Wrinkle **Moisture Cream Broad Spectrum SPF 20** appearance of fine Fine lines appear faded, skin looks healthier.

#### D. Youth Restoring Line Filler

Targets frown lines, crow's-feet, smile lines. Easy precision applicator, .135 fl. oz. \$12.99